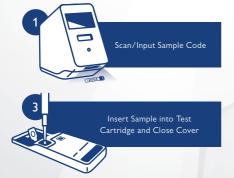

dge

SARS-CoV-2 Pooling (COVID-19) is a rapid CE marked real time PCR test cartridge, providing clear and concise results in a timely manner, direct at the point of care. This enables the patient to take the recommended safety precautions without delay using fewer testing resources.

Detection Method: Real-Time PCR

Result Time: 39 mins

Sample Volume: 150µl clinical sample, up to a maximum of 5 samples per cartridge

Sample Type: Nasopharyngeal or Oropharyngeal Swab

#### **VIRUS**

SARS-CoV-2 (COVID-19)

# Vivalytic

## Cartridge Based Testing Platform

#### Vivalytic Key Features:

- · Cartridge based platform
- Closed system
- Fully automated
- Suitable for both non-laboratory & laboratory settings
- Small footprint device

# Vivalytic Workflow

## 4 Easy Steps for Optimised Workflow