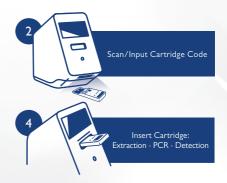

SARS-CoV-2 Pooling (COVID-19) is a rapid CE marked real time PCR test cartridge, providing clear and concise results in a timely manner, direct at the point of care. This enables the patient to take the recommended safety precautions without delay using fewer testing resources.

Detection Method: Real-Time PCR

Result Time: 39 mins

Sample Volume: 150µl clinical sample, up to a maximum of 5 samples per cartridge

Sample Type: Nasopharyngeal or Oropharyngeal Swab

#### **VIRUS**

SARS-CoV-2 (COVID-19)

# Vivalytic

## Cartridge Based Testing Platform

#### Vivalytic Key Features:

- · Cartridge based platform
- Closed system
- Fully automated
- Suitable for both non-laboratory & laboratory settings
- Small footprint device

# Vivalytic Workflow

## 4 Easy Steps for Optimised Workflow